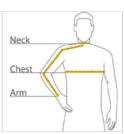

# **HOW TO MEASURE**

### CHEST WIDTH

Measure under the arm and around the fullest part of the chest with arms down, keeping tape horizontal.

#### NECK

Measure around the fullest part of the neck at the base.

#### ARM

Place hand on hip. Start at the center of the back of the neck and measure across the shoulder, to the elbow, and then down to the wrist.

### SIZE CHART

|       | LT     | XLT   | 2XLT  | 3XLT  | 4XLT  |
|-------|--------|-------|-------|-------|-------|
| Chest | 41-43  | 44-46 | 47-49 | 50-53 | 54-57 |
| Neck  | 18     | 19    | 20    | 21    | 22    |
| Arm   | 36 1/2 | 38    | 39    | 40    | 41    |