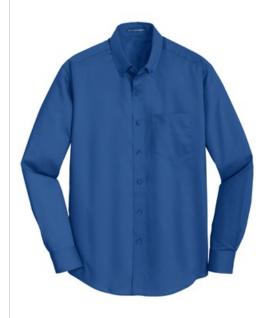

# Port Authority<sup>®</sup> Tall SuperPro<sup>™</sup> Twill Shirt. TS663

A heavy hitter in performance, our SuperPro Twill Shirt easily resists wrinkles while releasing stains. Designed for comfort, this versatile shirt functions well in almost any work environment, from the office to food service.

- 3.4-ounce, 55/45 cotton/poly
- Button-down collar
- Back shoulder pleats
- Dyed-to-match buttons
- Left chest pocket
- Rounded adjustable cuffs