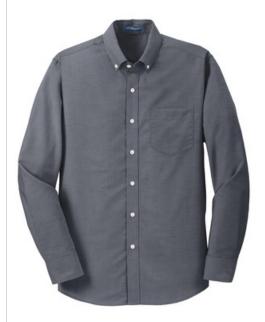

# Port Authority<sup>®</sup> Tall SuperPro<sup>™</sup> Oxford Shirt. TS658

Look your best in a tried-and-true oxford that performs.

Designed to release stains, our wrinkle-resistant SuperPro
Oxford has a soft hand to keep you looking neat and
professional all day long.

- 4.6-ounce, 60/40 cotton/poly
- Back shoulder pleats
- Pearlized buttons
- Button-down collar
- Left chest pocket
- Rounded adjustable cuffs