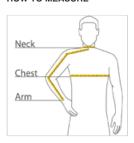

## CHEST WIDTH

Measure under the arm and around the fullest part of the chest with arms down, keeping tape horizontal.

#### NECK

Measure around the fullest part of the neck at the base.

#### ARM

Place hand on hip. Start at the center of the back of the neck and measure across the shoulder, to the elbow, and then down to the wrist.

# SIZE CHART

|       | LT     | XLT   | 2XLT   | 3XLT   | 4XLT   |
|-------|--------|-------|--------|--------|--------|
| Chest | 41-43  | 44-46 | 47-49  | 50-53  | 54-57  |
| Neck  | 18     | 19    | 19 3/4 | 20 1/2 | 21 1/4 |
| Arm   | 36 1/2 | 38    | 39     | 40     | 41     |