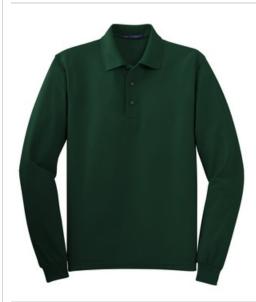

# Port Authority<sup>®</sup> Tall Silk Touch™ Long Sleeve Polo. TLK500LS

A favorite for years, our Silk Touch™ polo is soft, supple and easy to care for. The silky smooth pique knit resists wrinkles while the classic long sleeve style looks great on everyone.

- 5-ounce, 65/35 poly/cotton pique
- Flat knit collar and cuffs
- Double-needle armhole seams and hem
- 3-button placket
- Metal buttons with dyed-to-match plastic rims
- Side vents