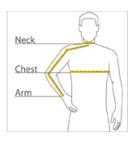

### **HOW TO MEASURE**

## CHEST WIDTH

Measure under the arm and around the fullest part of the chest with arms down, keeping tape horizontal.

#### **NECK**

Measure around the fullest part of the neck at the base.

#### ARM

Place hand on hip. Start at the center of the back of the neck and measure across the shoulder, to the elbow, and then down to the wrist.