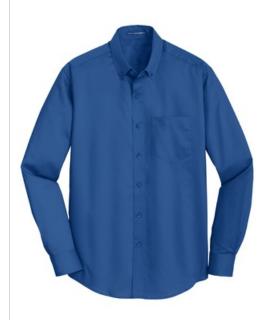

# Port Authority<sup>®</sup> SuperPro<sup>™</sup> Twill Shirt. S663

A heavy hitter in performance, our SuperPro Twill Shirt easily resists wrinkles while releasing stains. Designed for comfort, this versatile shirt functions well in almost any work environment from the office to food service.

- 3.4-ounce, 55/45 cotton/poly
- Button-down collar
- Back shoulder pleats
- Dyed-to-match buttons
- Left chest pocket
- Rounded adjustable cuffs