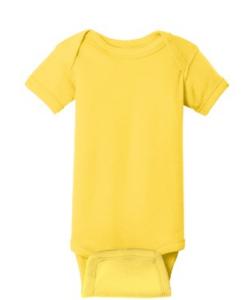

## Rabbit Skins<sup>™</sup> Infant Short Sleeve Baby Rib Bodysuit. RS4400

These bodysuits feature lap shoulders to make it easier for the many times a day that parents have to change baby's outfit.

RS4400 Spec Sheet

Machine wash cold. Only non-chlorine bleach. Tumble dry low. Do not iron on decoration. Do not dry clean. Not intended for sleepwear.

front