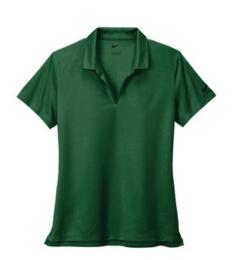

# Nike Ladies Dri-FIT Micro Pique 2.0 Polo NKDC1991

The best-selling Nike polo just got better. Still engineered from soft, stretchable micro pique fabric, the Nike Dri-FIT Micro Pique 2.0 Polo is now 5 styles strong. It delivers unparalleled comfort with Dri-FIT moisture management technology and features updated design lines and fit. Tailored for a feminine fit with a self-fabric collar, open neckline and side vents. Rolled-forward shoulder seams, open hem sleeves and open hem. Contrast Swoosh logo is embroidered on the left sleeve. Made of 4.3-ounce, 100% polyester Dri-FIT fabric.