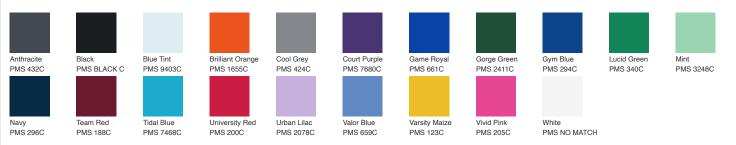

m sleeves and open hem. Contrast Swoosh logo is embroidered on the left sleeve. Made of 4.3-ounce, 100% polyester Dri-FIT fabric.

#### CARE INSTRUCTIONS

Machine Wash Cold. Wash Inside Out. Wash With Like Colors. Do Not Use Softeners. Do Not Use Bleach. Tumble Dry Low. Do Not Iron. Do Not Dry Clean.





### HOW TO MEASURE



## BUST

Measure under the arm and around the fullest part of the bust with arms down, keeping tape horizontal.

## SIZE CHART

|  |      | S             | Μ           | L     | XL        | 2XL             |
|--|------|---------------|-------------|-------|-----------|-----------------|
|  | Size | 4/6           | 8/10        | 12/14 | 16/18     | 20/22           |
|  | Bust | 32 1/2-35 1/2 | 35 1/2 - 38 | 38-41 | 41-44 1/2 | 44 1/2 - 48 1/2 |

## COLOR INFORMATION