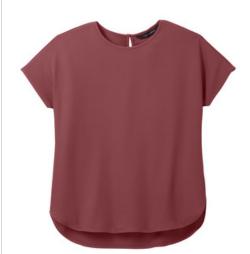

# Mercer+Mettle<sup>™</sup> Women's Stretch Crepe Crew

A versatile top that can fit in anywhere, with just about everything. Made from a stretch crepe fabric and designed with simple, sophisticated features, this crew can be worn alone or layered for polished comfort and effortless style.

## Features+Benefits

- Crew neck with back keyhole button closure
- Dolman sleeves
- Rounded drop tail hem