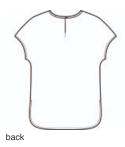

## Features+Benefits

- Crew neck with back keyhole button closure
- Dolman sleeves
- Rounded drop tail hem