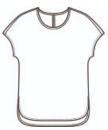

## Features+Benefits

- Crew neck with back keyhole button closure
- Dolman sleeves
- Rounded drop tail hem