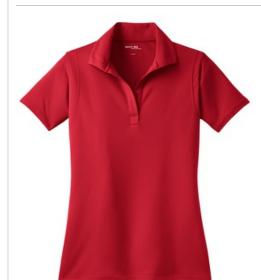

# Sport-Tek<sup>®</sup> Ladies Micropique Sport-Wick<sup>®</sup> Polo. LST650

Smooth micropique polos that wick moisture and resist snags.

- 3.8-ounce, 100% polyester tricot
- Snag resistant
- Moisture-wicking
- Double-needle stitching throughout
- Tag-free label
- Taped neck
- Self-fabric collar
- Open placket
- Armhole accent
- Curved back waist seam for flattering fit
- Side vents