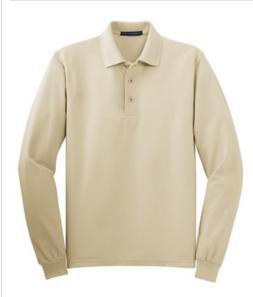

# Port Authority<sup>®</sup> Silk Touch<sup>™</sup> Long Sleeve Polo. K500LS

A favorite for years, our Silk Touch  $^{^{\text{TM}}}$  polo is soft, supple and easy to care for. The silky smooth pique knit resists wrinkles while the classic long sleeve style looks great on everyone.

- 5-ounce, 65/35 poly/cotton pique
- Flat knit collar and cuffs
- Double-needle armhole seams and hem
- 3-button placket
- Metal buttons with dyed-to-match plastic rims
- Side vents