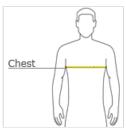

#### **HOW TO MEASURE**

#### **CHEST WIDTH**

Measure under the arm and around the fullest part of the chest with arms down, keeping tape horizontal.

## SIZE CHART

|       | XS    | s     | М     | L     | XL    | 2XL   | 3XL   | 4XL   | 5XL   | 6XL   |
|-------|-------|-------|-------|-------|-------|-------|-------|-------|-------|-------|
| Chest | 32-34 | 35-37 | 38-40 | 41-43 | 44-46 | 47-49 | 50-53 | 54-57 | 58-60 | 61-63 |