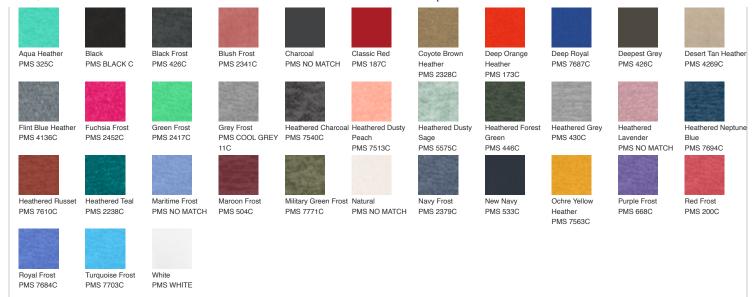

nting process. Consult your decorator or ink
supplier for best printing practices.



Machine wash cold with like colors. Only non-chlorine bleach.

Tumble dry low. Warm iron if necessary



front



back

## HOW TO MEASURE



#### CHEST WIDTH

Measure under the arm and around the fullest part of the chest with arms down, keeping tape horizontal.

#### SIZE CHART

| Chest 32-34 35-37 38-40 41-43 44-46 47-49 50-53 54-57 |       | XS    | S     | М     | L     | XL    | 2XL   | 3XL   | 4XL   |
|-------------------------------------------------------|-------|-------|-------|-------|-------|-------|-------|-------|-------|
|                                                       | Chest | 32-34 | 35-37 | 38-40 | 41-43 | 44-46 | 47-49 | 50-53 | 54-57 |

# COLOR INFORMATION

## DM130 Spec Sheet