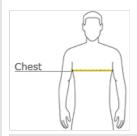

## HOW TO MEASURE

#### CHEST WIDTH

Measure under the arm and around the fullest part of the chest with arms down, keeping tape horizontal.