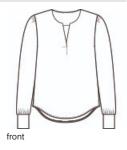

# Brooks Brothers<sup>®</sup> Women's Open-Neck Satin Blouse BB18009

The soft satin fabric of this versatile blouse has a subtle sheen, lending an elegant look to any outfit. Designed for an easy fit to keep you feeling confident and comfortable.

- 4.1-ounce, 100% polyester satin
- Anti-static finish
- Open v-neck popover
- Wide box pleat at back yoke
- Gathers at shoulders and cuffs
- Three self-fabric-covered buttons at cuffs
- Side vents