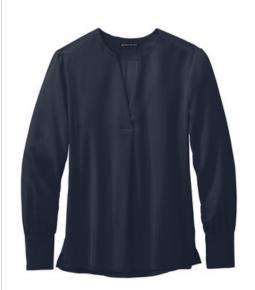

# Brooks Brothers<sup>®</sup> Women's Open-Neck Satin Blouse BB18009

The soft satin fabric of this versatile blouse has a subtle sheen, lending an elegant look to any outfit. Designed for an easy fit to keep you feeling confident and comfortable.

- 4.1-ounce, 100% polyester satin
- Anti-static finish
- Open v-neck popover
- Wide box pleat at back yoke
- Gathers at shoulders and cuffs
- Three self-fabric-covered buttons at cuffs
- Side vents