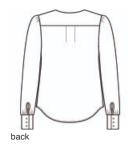

# Brooks Brothers<sup>®</sup> Women's Open-Neck Satin Blouse BB18009

The soft satin fabric of this versatile blouse has a subtle sheen, lending an elegant look to any outfit. Designed for an easy fit to keep you feeling confident and comfortable.

- 4.1-ounce, 100% polyester satin
- Anti-static finish
- Open v-neck popover
- Wide box pleat at back yoke
- Gathers at shoulders and cuffs
- Three self-fabric-covered buttons at cuffs
- Side vents